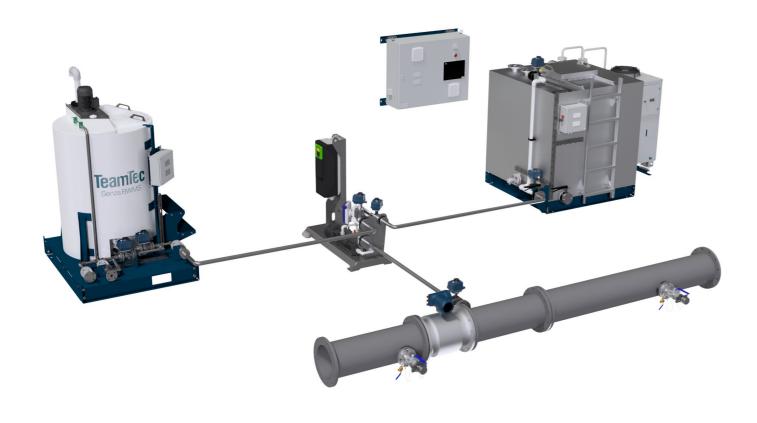

### **Technology**

Senza BWMS uses direct biocide injection to treat ballast water. To the owner's as well as the yard's benefit the system does not require the use of filter. Neutralizer is injected when discharging ballast water. Standard, non-proprietary chemicals are used during ballast (Sodium Hypochlorite) and de-ballast (Sodium Sulfite) operations.

Senza BWMS simplicity makes it easy to install on both new and old ships. Only minor modifications to the ballast piping are needed to retrofit Senza BWMS, making it possible to complete the installation while sailing.

The system includes limited moving parts and no complex equipment resulting in minimal maintenance and easy operation for the crew.