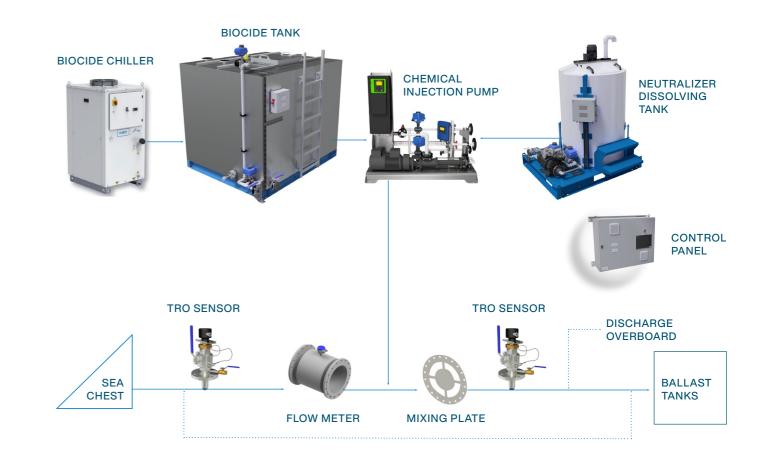

### **Technology**

Senza BWMS uses direct biocide injection to treat ballast water. To the owner's as well as the yard's benefit the system does not require the use of filter. Neutralizer is injected when discharging ballast water. Standard, non-proprietary chemicals are used during ballast (Sodium Hypochlorite) and de-ballast (Sodium Sulfite) operations.

The system includes limited moving parts and no complex equipment resulting in minimal maintenance and easy operation for the crew.